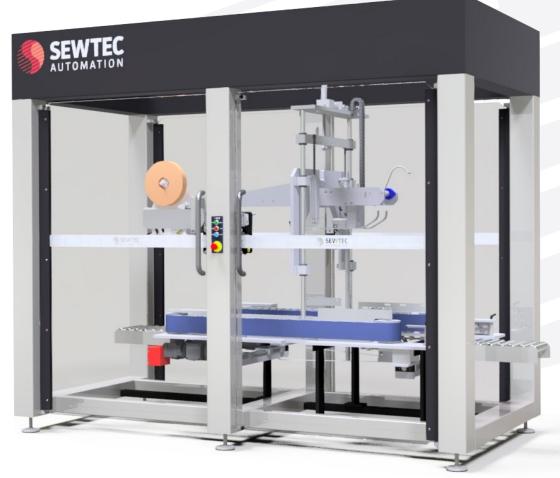

# **Case Closer**

Fully automated case closer designed with multiple sealing and size options. Fast and easy changeover with precise glue patterns and tape sealing technology. A stand-alone machine with integral control system, fully guarded and compliant to ensure safe operation.

- Increased efficiency and easy to operate
- Gentle handling with smooth transit of cases through the machine
- Nordson glue system with external fill access
- Modular design for simple integration with Sewtec product range