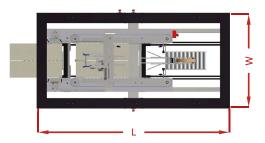

### Layout

Dimensions shown in table below. Layout represents large machine.

#### **Technical Data**

|                    | Small machine                | Large machine                |
|--------------------|------------------------------|------------------------------|
| Machine dimensions | L 2450mm / W 1400mm          | L 2850mm / W 1400mm          |
| Throughput speed   | Up to 30 cases per minute    | Up to 30 cases per minute    |
| Case size minimum  | L 200mm / W 150mm / H 150mm* | L 350mm / W 250mm / H 300mm* |
| Case size maximum  | L 500mm / W 400mm / H 600mm* | L 780mm / W 500mm / H 870mm* |