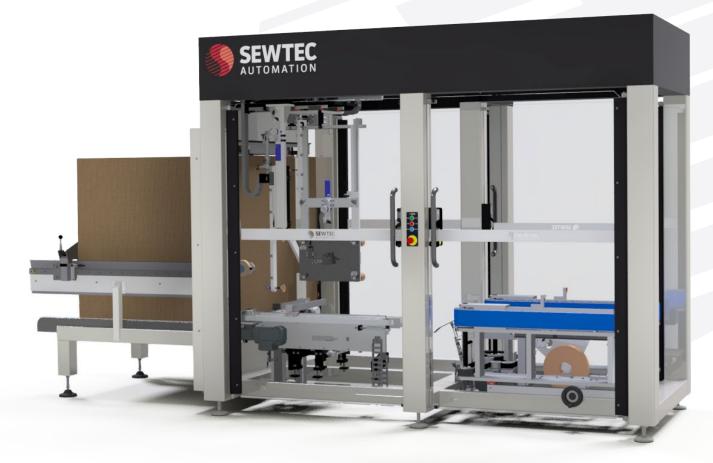

# **Case Erector - End Feed**

Automated case erector, designed to suit a wide range of products. Fast and easy changeover with precise case forming to ensure square cases and class leading production efficiencies. A stand-alone machine with integral control system, fully guarded and compliant to ensure safe operation.

- Increased efficiency and easy to operate
- Operator friendly tape changeover
- Nordson glue system with external fill access
- Modular design for simple integration with Sewtec product range

| Throughput speed | Up to 20 cases per minute       |
|------------------|---------------------------------|
| Closure type     | Tape, glue, or tape & glue      |
| Safety           | Compliant with PL-d as standard |
| Warranty         | 2 years                         |