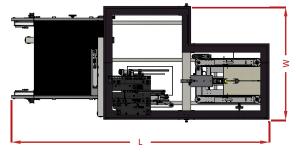

### Layout

Dimensions shown in table below. Layout represents large machine. Multiple layouts and machine handing options available.

#### **Technical Data**

|                       | Small machine                | Large machine                |
|-----------------------|------------------------------|------------------------------|
| Machine dimensions    | L 3785mm / W 1400mm          | L 4435mm / W 1940mm          |
| Throughput speed      | Up to 20 cases per minute    | Up to 20 cases per minute    |
| Case size minimum     | L 200mm / W 150mm / H 150mm* | L 350mm / W 250mm / H 300mm* |
| Case size maximum     | L 500mm / W 400mm / H 600mm* | L 780mm / W 500mm / H 870mm* |
| Magazine infeed width | 1000mm                       | 1280mm                       |