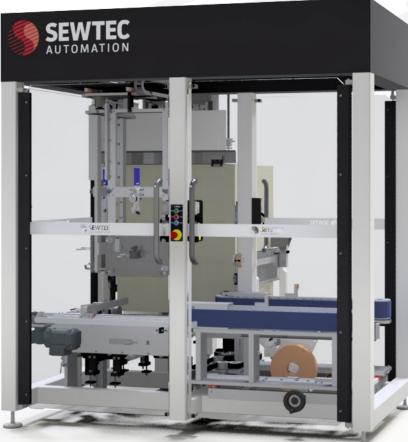

# **Case Erector - Side Feed**

Automated case erector, designed to suit a wide range of products. Right or left angled orientation adapted for compact production lines. Fast and easy changeover with precise case forming to ensure square cases and class leading production efficiencies. A stand-alone machine with integral control system, fully guarded and compliant to ensure safe operation.

- Increased efficiency and easy to operate
  Operator friendly tape changeover
  Closure type
  - Nordson glue system with external fill access
  - Modular design for simple integration with Sewtec product range