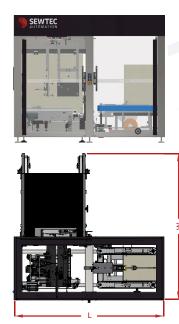

#### Layout

Dimensions shown in table below. Layout represents large machine. Multiple layouts and machine handing options available.

#### **Technical Data**

|                       | Small machine                | Large machine                |
|-----------------------|------------------------------|------------------------------|
| Machine dimensions    | L 2200mm / W 2200mm          | L 2850mm / W 2785mm          |
| Throughput speed      | Up to 20 cases per minute    | Up to 20 cases per minute    |
| Case size minimum     | L 200mm / W 150mm / H 150mm* | L 350mm / W 250mm / H 300mm* |
| Case size maximum     | L 500mm / W 400mm / H 600mm* | L 780mm / W 500mm / H 870mm* |
| Magazine infeed width | 1000mm                       | 1280mm                       |