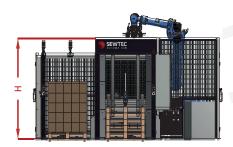

### Layout

Dimensions shown in table below.

#### **Technical Data**

| Machine dimensions         | L 4800mm / W 4440mm / H 2610mm                                                    |
|----------------------------|-----------------------------------------------------------------------------------|
| Pallet size                | To suit CHEP or Euro pallets as standard. Other pallet sizes available on request |
| Pallet de-stacker capacity | Up to 15 pallet stack capacity                                                    |
| Electrical                 | 400V 50Hz Neutral. Other voltages may incur additional costs                      |
| Air supply                 | 6 bar compressed. Constant feed pressure / flow rate                              |
| Control system             | PLC and HMI with tri colour status beacon, counters and scales in metric          |
| Machine finish             | Powder coat RAL9001 & RAL5011. Alternative RAL colours available                  |
| CE                         | Machinery fully CE compliant                                                      |