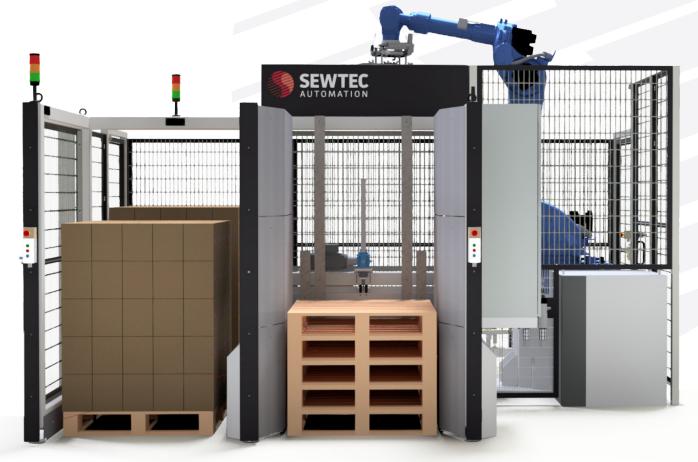

# **Palletising System**

Automated system to stack cases onto pallets utilising a 5 axis robot. Complete with pallet destacking unit with integrated infeed and outfeed system. Embedded pallet configuration tool, accessible from the HMI for ease of use and recipe control. A stand-alone machine with integral control system, fully guarded and compliant to ensure safe operation.

- Increased efficiency and easy to operate
- Compact footprint
- Precise and accurate case placement
- Modular design for simple integration with Sewtec product range

| Pallet configuration | HMI recipe driven                                   |
|----------------------|-----------------------------------------------------|
| Pallet size (mm)     | CHEP (1200 x 1000) or Euro (1200 x 800) as standard |
| Safety               | Compliant with PL-d as standard                     |
| Warranty             | 2 years                                             |