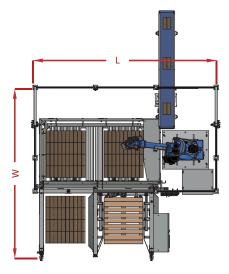

### Layout

Dimensions shown in table below.

#### **Technical Data**

| Machine dimensions         | L 4800mm / W 4440mm / H 2610mm                                                    |
|----------------------------|-----------------------------------------------------------------------------------|
| Pallet size                | To suit CHEP or Euro pallets as standard. Other pallet sizes available on request |
| Pallet de-stacker capacity | Up to 15 pallet stack capacity                                                    |
| Electrical                 | 400V 50Hz Neutral. Other voltages may incur additional costs                      |
| Air supply                 | 6 bar compressed. Constant feed pressure / flow rate                              |
| Control system             | PLC and HMI with tri colour status beacon, counters and scales in metric          |
| Machine finish             | Powder coat RAL9001 & RAL5011. Alternative RAL colours available                  |
| CE                         | Machinery fully CE compliant                                                      |