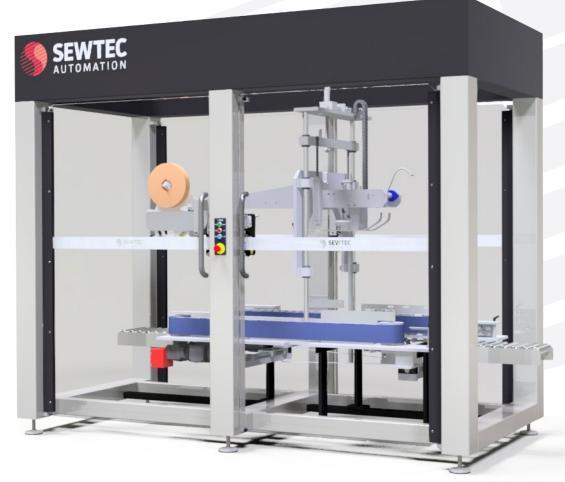

# **Case Closer**

Fully automated case closer designed with multiple sealing and size options. Fast and easy changeover with precise glue patterns and tape sealing technology. A stand-alone machine with integral control system, fully guarded and compliant to ensure safe operation.

- Increased efficiency and easy to operate
- Gentle handling with smooth transit of cases through the machine
- Nordson glue system with external fill access
- Modular design for simple integration with Sewtec product range