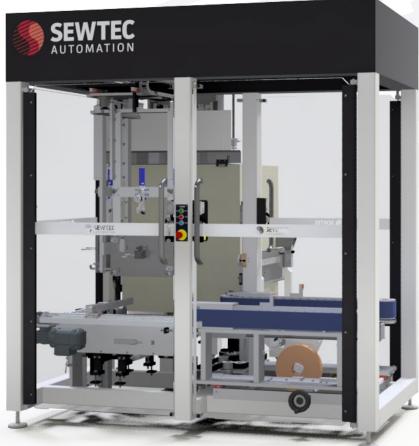

# **Case Erector - Side Feed**

Automated case erector, designed to suit a wide range of products. Right or left angled orientation adapted for compact production lines. Fast and easy changeover with precise case forming to ensure square cases and class leading production efficiencies. A stand-alone machine with integral control system, fully guarded and compliant to ensure safe operation.

- Increased efficiency and easy to operate
- Operator friendly tape changeover
- Nordson glue system with external fill access
- Modular design for simple integration with Sewtec product range

| Throughput speed | Up to 20 cases per minute                                                  |
|------------------|----------------------------------------------------------------------------|
| Closure type     | Tape, glue, or tape & glue                                                 |
| Safety           | Compliant with PL-d as standard                                            |
| Warranty         | Standard 1 year (with upgrade/extension options available via Sewtec Care) |