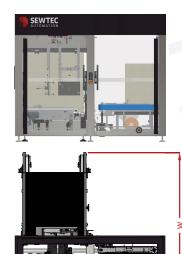

#### Layout

Dimensions shown in table below. Layout represents large machine. Multiple layouts and machine handing options available.

#### **Technical Data**

|                       | Small machine                | Large machine                |
|-----------------------|------------------------------|------------------------------|
| Machine dimensions    | L 2200mm / W 2200mm          | L 2850mm / W 2785mm          |
| Throughput speed      | Up to 20 cases per minute    | Up to 20 cases per minute    |
| Case size minimum     | L 200mm / W 150mm / H 150mm* | L 350mm / W 250mm / H 300mm* |
| Case size maximum     | L 500mm / W 400mm / H 600mm* | L 780mm / W 500mm / H 870mm* |
| Magazine infeed width | 1000mm                       | 1280mm                       |