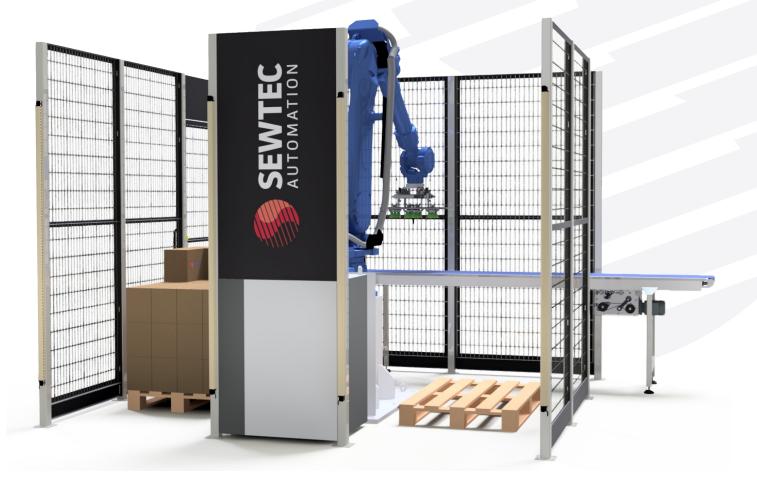

# Pallet Loader

Automated system to stack cases onto pallets utilising a 5 axis robot. Embedded pallet configuration tool, accessible from the HMI for ease of use and recipe control. A stand-alone machine with integral control system, fully guarded and compliant to ensure safe operation.

- Increased efficiency and easy to operate
- Compact footprint
- Precise and accurate case placement
- Modular design for simple integration with Sewtec product range

| Pallet configuration   | HMI recipe driven                                                                       |
|------------------------|-----------------------------------------------------------------------------------------|
| Maximum pallet<br>size | Up to 1200 x 1000                                                                       |
| Safety                 | Compliant with PL-d as standard                                                         |
| Warranty               | <b>Standard 1 year</b><br>(with upgrade/extension options available via<br>Sewtec Care) |