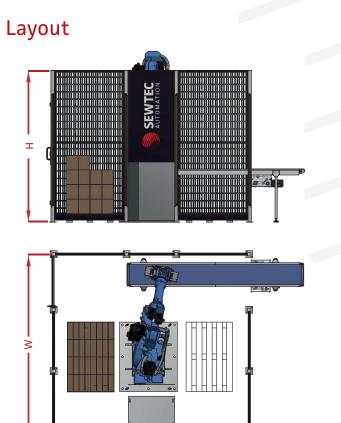

| Machine dimensions | L 3500mm / W 3200mm / H 2606mm                                                      |
|--------------------|-------------------------------------------------------------------------------------|
| Pallet size        | To suit CHEP and Euro pallets as standard. Other pallet sizes available on request. |
| Electrical         | 400V 50Hz Neutral. Other voltages may incur additional costs.                       |
| Air supply         | 6 bar compressed. Constant feed pressure / flow rate.                               |
| Control system     | PLC and HMI with tri colour status beacon, counters and scales in metric            |
| Machine finish     | Powder coat RAL9001 & RAL5011. Alternative RAL colours available.                   |
| CE                 | Machinery fully CE compliant                                                        |

# www.sewtec.co.uk

Technical Data

Dimensions shown in table below.