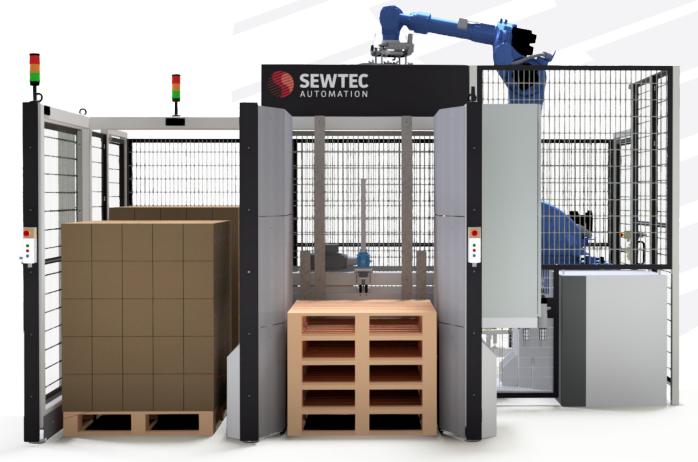

# **Palletising System**

Automated system to stack cases onto pallets utilising a 5 axis robot. Complete with pallet destacking unit with integrated infeed and outfeed system. Embedded pallet configuration tool, accessible from the HMI for ease of use and recipe control. A stand-alone machine with integral control system, fully guarded and compliant to ensure safe operation.

- Increased efficiency and easy to operate
- Compact footprint
- Precise and accurate case placement
- Modular design for simple integration with Sewtec product range

| Pallet configuration | HMI recipe driven                                                                |
|----------------------|----------------------------------------------------------------------------------|
| Pallet size (mm)     | CHEP (1200 x 1000) or Euro<br>(1200 x 800) as standard                           |
| Safety               | Compliant with PL-d as standard                                                  |
| Warranty             | Standard 1 year<br>(with upgrade/extension options available via<br>Sewtec Care) |