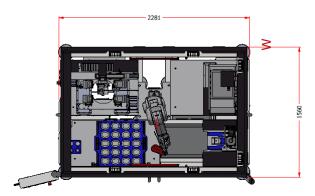

## **Technical Data**

| Machine dimensions  | L 2281mm / W 1560mm                                  |
|---------------------|------------------------------------------------------|
| Throughput speed    | 1 bottle per minute depending on inspection criteria |
| Bottle size minimum | Approx 400ml, other bottle size options available    |
| Bottle size maximum | Approx 1500ml ,other bottle size options available   |

 $Image\ represents\ Sewtec\ concept\ and\ for\ illustrative\ purposes$ 