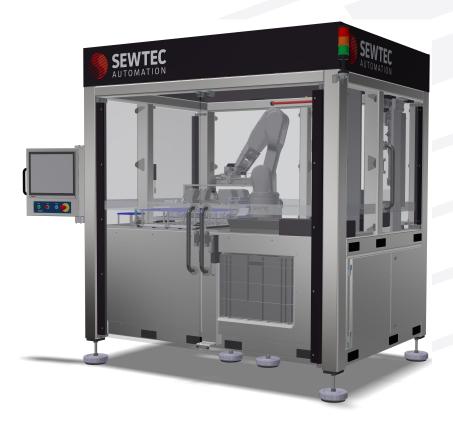

## **Bottle Inspection Machine**

A fully automated bottle inspection and measurement machine, suitable for product batch and laboratory testing. A stand-alone machine with an open source integral control system, fully guarded and compliant to ensure safe operation. Designed and developed by Sewtec to ensure accurate and reliable product inspection and handling.

 $Image\ represents\ Sewtec\ concept\ and\ for\ illustrative\ purposes$ 